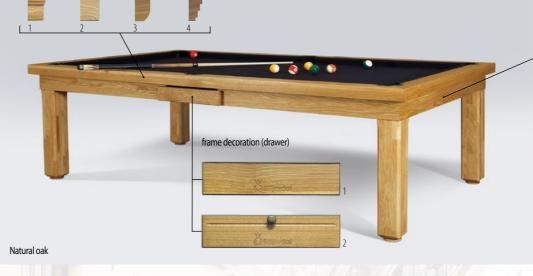

## PRONTO SERIES - PRONTO SERIES - PRONTO SERIES - PRONTO

2 x 100 w

Ø 24 cm

Pronto COLLECTION

PRONTO - Your choice for versatility, quality and fun. This modern functional billiard table conforms to professional billiard table standards and meets your dining table or office desk needs. Choose from a wide variety of customizable options to match your tastes and own the table of your dreams!

All Pronto tables are manufactured by skilled craftsmen in Europe using the best quality solid oak, ash or birch, highest quality "PROFESSIONAL BILLIARD SLATE" slate and stainless steel.

## STORAGE SOLUTIONS

table tennis top

cushions No.

veneered dining top

veneered dining top, stainless steel decor C

veneered dining top, stainless steel decor B

Decors No. (frame)