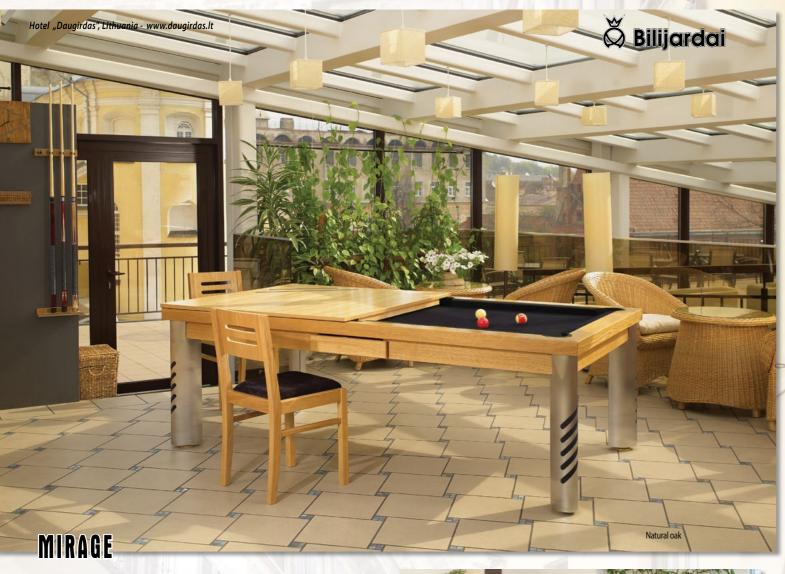

# PRONTO SERIES - PRONTO SERIES - PRO NTO SERIES - PRONTO SERIES - PRONTO

# PRONTO SERIES - PRONTO SERIES - PRONTO SERIES - PRONTO

Birch, toned in color No3, LED

MILAN Birch, toned in color No 3

Birch, painted in color No E8

CONSTANTINE Birch, toned in color No 2

**ALDERNEY** 

TORINO