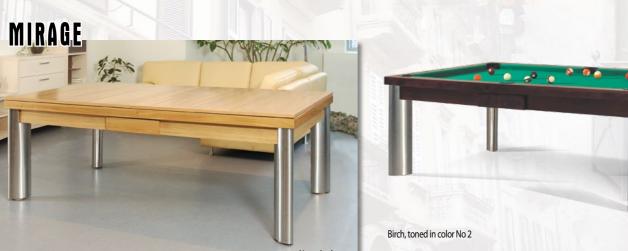

# PRONTO SERIES - PRONTO SERIES - PRONTO SERIES - PRONTO

Birch, toned in color No3, LED

MILAN Birch, toned in color No 3

Birch, painted in color No E8

CONSTANTINE Birch, toned in color No 2

**ALDERNEY** 

TORINO