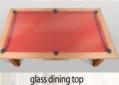

Birch, painted in color E8, glossy, LED

Birch, painted in color 7/P1 glossy

Whether you are trying to impress your guests at the dinner table or simply looking for some ambiance in a dimmed room after hard day of work, both models feature LED lit legs in a variety of colors choices, as well as the option of having LED lighting inside the pockets which can be turned on with a switch and seen through a clear or frosted glass table top ... The LED lights on the legs can either be plugged directly into a nearby socket or come battery powered with a well-hidden battery compartment. For seating, we offer comfortable benches that come in three different sizes and an optional storage feature for you to keep your game accessories hidden away. An optional cart with wheels can be used as a magazine table or storage cart to place a dining top on whenever you are ready for some game time. Seating can be customized to match the colors of your table by choosing different wood and cushion leather finishes.