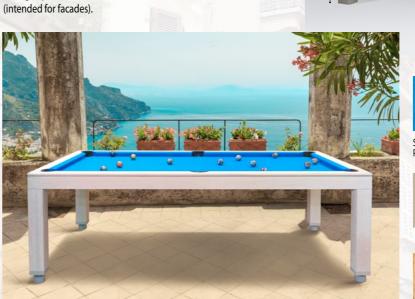

# VISION OUTDOOR - VISION OUTDOOR

Color 33

Vision Outdoor - dual purpose pool/dining table for outdoor. This table is created on Pronto Vision basis, so all features are the same like Pronto Vision, except lifting and ball return systems. This billiard table is made from solid oak and covered with special UV resistant oil decking and is the same resistant weather category like outdoor wood furniture. Depending on certain weather conditions, this table, like outdoor wood

furniture, must be recovered with special UV resistant oil decking every 3-4 years. Possible finishing colors: natural oak, white and grey. Fitting for cushions and legs are made from stainless steel; leg levelers and corners for cushions are made from UV resistant plastic; UV resistant cloth does not absorb water (possible the only color from the picture). For collecting balls, we use elastic pockets.