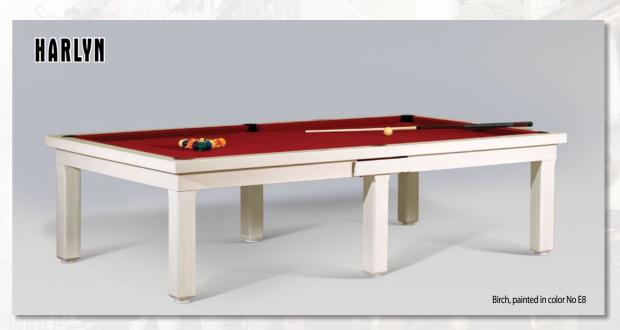

# PRONTO SERIES - PRONTO SERIES - PRONTO SERIES - PRONTO

Birch, toned in color No3, LED

MILAN Birch, toned in color No 3

Birch, painted in color No E8

CONSTANTINE Birch, toned in color No 2

**ALDERNEY** 

TORINO