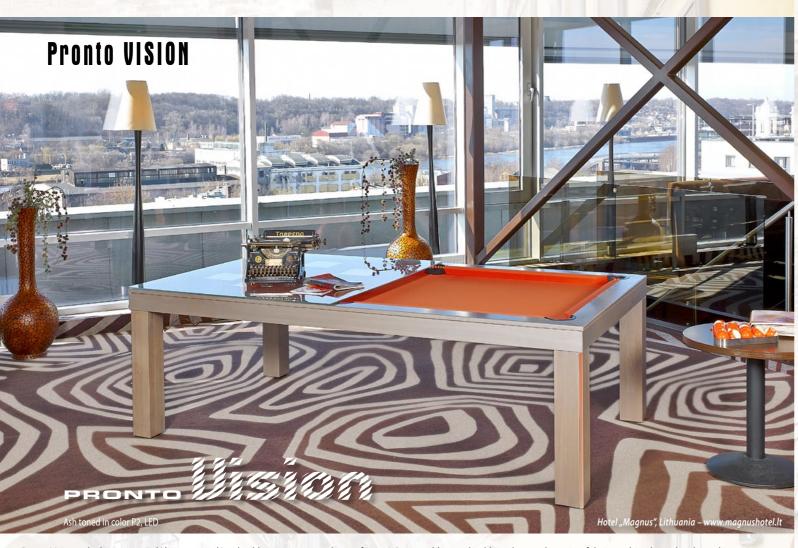

# VISION OUTDOOR - VISION OUTDOOR

Color 33

Vision Outdoor - dual purpose pool/dining table for outdoor. This table is created on Pronto Vision basis, so all features are the same like Pronto Vision, except lifting and ball return systems. This billiard table is made from solid oak and covered with special UV resistant oil decking and is the same resistant weather category like outdoor wood furniture. Depending on certain weather conditions, this table, like outdoor wood

furniture, must be recovered with special UV resistant oil decking every 3-4 years. Possible finishing colors: natural oak, white and grey. Fitting for cushions and legs are made from stainless steel; leg levelers and corners for cushions are made from UV resistant plastic; UV resistant cloth does not absorb water (possible the only color from the picture). For collecting balls, we use elastic pockets.

Dining top Outdoor with holder is made from 8mm UV resistant HPL

Simonis Outdoor Simonis Outdoor Petroleum blue Slate grey

190 cm (74,8")

PRONTO ULTRA - PRONTO ULTRA

pronto Ultra

Color A0 / RAL9003

PRONTO VISION - PRONTO VISION - PRO NTO VISION - PRONTO VISION - PRONTO