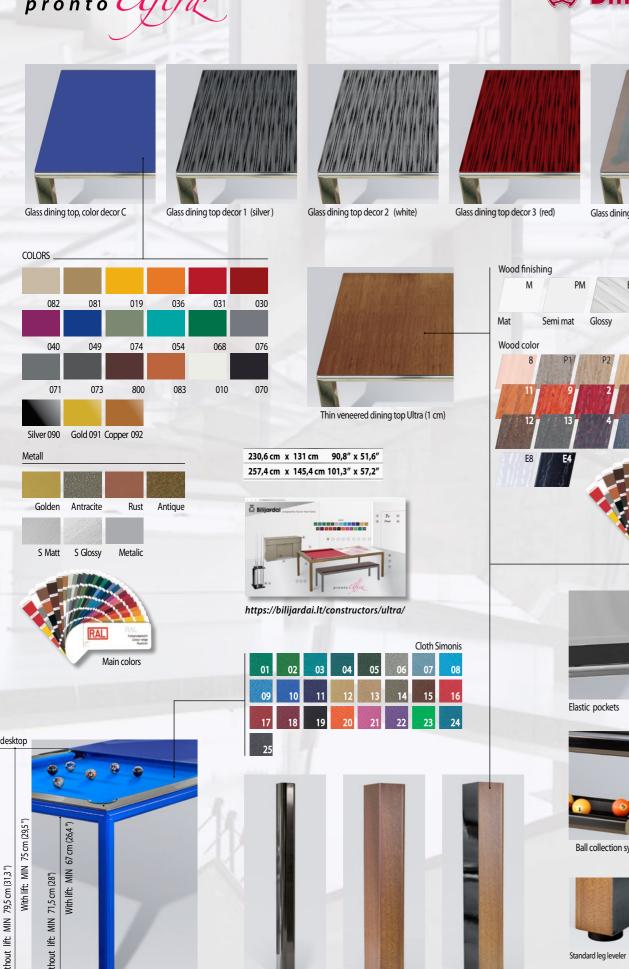

## PRONTO ULTRA - PRONTO ULTRA - PRONTO

Pronto Ultra – is a billiard table with an exquisite modern design. An extremely thin table top creates not just an image of elegance but with an extra wide area for the legs beneath it, comfort as well. In order to highlight the table's design, we created a new line of table tops exclusively for this billiard table. Pronto Ultra also comes with the options of both elastic pockets and a ball-collection system. Your table can be paired with a matching accessory collection, which includes a cue-rack, a chair, and a multi-functional storage cabinet. Three leg design options and a variety of finishes makes this versatile model ideal for both modern and classic designs. It just up to you to decide which you prefer more...

Whether your goal is to make this table the centerpiece of your interior design or you are simply trying to blend it into your existing décor, our extensive palette of more than 20 different colors with semi-opaque, mat or glossy finish options, solid birch, ash or oak wood frame options and 25 different colors cloth options for you to choose from will definitely let you achieve the desired effect.

## Game options:

American pool (possible Carom inserts), English pool, Italian pool, Russian Pyramid (small balls), Carom, Snooker

| 194 cm | X | 111,5 | cm | 76" | X  | 44" |
|--------|---|-------|----|-----|----|-----|
| 209 cm | X | 119   | cm | 82" | X  | 47" |
| 228 cm | X | 128,5 | cm | 90" | X  | 51" |
| 253 cm | X | 141   | cm | 100 | 'x | 56" |
| 284 cm | X | 157   | cm | 112 | ″x | 62" |