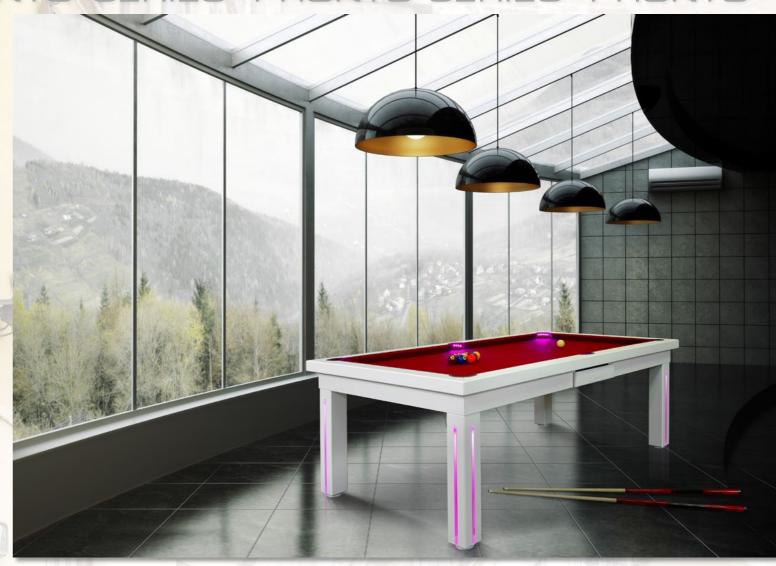

## PRONTO ULTRA - PRONTO ULTRA - PRONTO

Pronto Ultra – is a billiard table with an exquisite modern design. An extremely thin table top creates not just an image of elegance but with an extra wide area for the legs beneath it, comfort as well. In order to highlight the table's design, we created a new line of table tops exclusively for this billiard table. Pronto Ultra also comes with the options of both elastic pockets and a ball-collection system. Your table can be paired with a matching accessory collection, which includes a cue-rack, a chair, and a multi-functional storage cabinet. Three leg design options and a variety of finishes makes this versatile model ideal for both modern and classic designs. It just up to you to decide which you prefer more...

PRONTO ULTRA - PRONTO ULTRA - PRONTO ULTRA - PRONTO

# PRONTO ULTRA - PRONTO ULTRA - PRONTO ULTRA - PRONTO