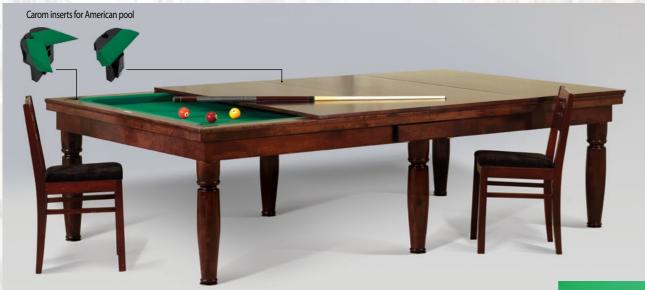

## Game options:

American pool (possible Carom inserts), English pool, Italian pool, Russian Pyramid (small balls), Carom, Snooker

| 194 cm | X | 111,5 | cm | 76" | X  | 44" |
|--------|---|-------|----|-----|----|-----|
| 209 cm | X | 119   | cm | 82" | X  | 47" |
| 228 cm | X | 128,5 | cm | 90" | X  | 51" |
| 253 cm | X | 141   | cm | 100 | 'x | 56" |
| 284 cm | X | 157   | cm | 112 | ″x | 62" |