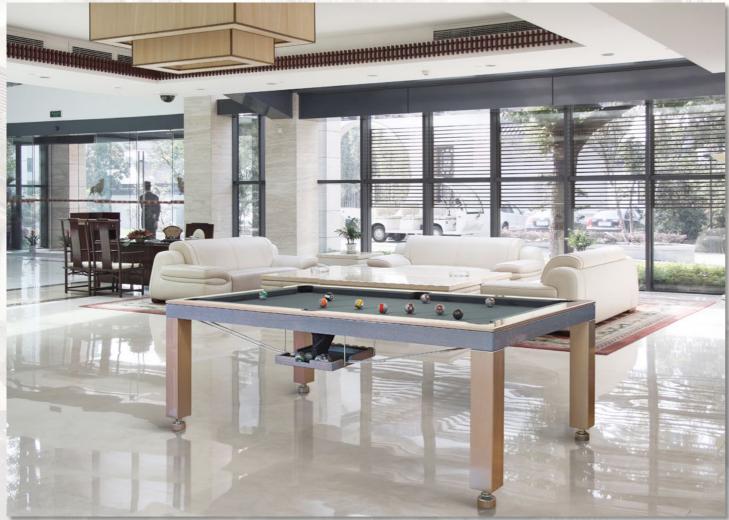

## PRONTO ULTRA - PRONTO ULTRA - PRONTO

Pronto Ultra – is a billiard table with an exquisite modern design. An extremely thin table top creates not just an image of elegance but with an extra wide area for the legs beneath it, comfort as well. In order to highlight the table's design, we created a new line of table tops exclusively for this billiard table. Pronto Ultra also comes with the options of both elastic pockets and a ball-collection system. Your table can be paired with a matching accessory collection, which includes a cue-rack, a chair, and a multi-functional storage cabinet. Three leg design options and a variety of finishes makes this versatile model ideal for both modern and classic designs. It just up to you to decide which you prefer more...

## PRONTO SERIES - PRONTO SERIES - PRONTO SERIES - PRONTO

2 x 100 w

Ø 24 cm

Pronto COLLECTION

PRONTO - Your choice for versatility, quality and fun. This modern functional billiard table conforms to professional billiard table standards and meets your dining table or office desk needs. Choose from a wide variety of customizable options to match your tastes and own the table of your dreams!