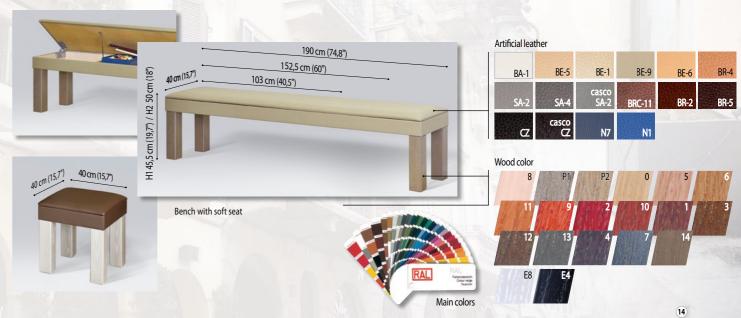

Birch, painted in color E8, glossy, LED

Birch, painted in color 7/P1 glossy

Whether you are trying to impress your guests at the dinner table or simply looking for some ambiance in a dimmed room after hard day of work, both models feature LED lit legs in a variety of colors choices, as well as the option of having LED lighting inside the pockets which can be turned on with a switch and seen through a clear or frosted glass table top ... The LED lights on the legs can either be plugged directly into a nearby socket or come battery powered with a well-hidden battery compartment. For seating, we offer comfortable benches that come in three different sizes and an optional storage feature for you to keep your game accessories hidden away. An optional cart with wheels can be used as a magazine table or storage cart to place a dining top on whenever you are ready for some game time. Seating can be customized to match the colors of your table by choosing different wood and cushion leather finishes.

Whether your goal is to make this table the centerpiece of your interior design or you are simply trying to blend it into your existing décor, our extensive palette of more than 20 different colors with semi-opaque, mat or glossy finish options, solid birch, ash or oak wood frame options and 25 different colors cloth options for you to choose from will definitely let you achieve the desired effect.