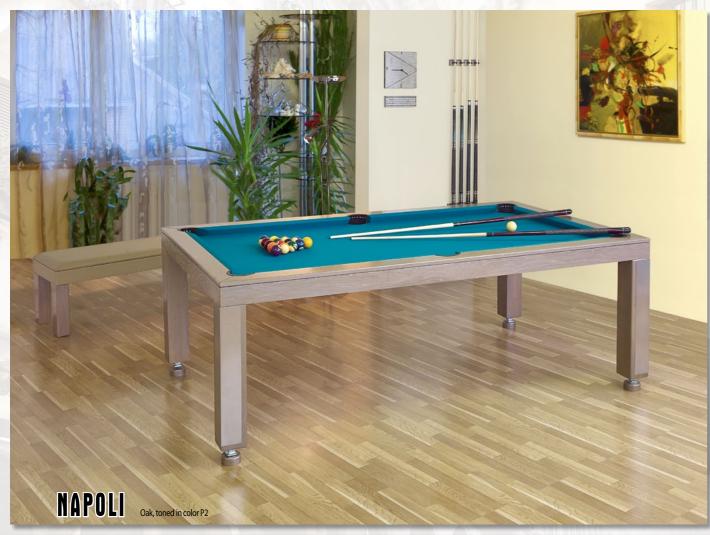

# PRONTO SERIES - PRONTO SERIES - PRONTO SERIES - PRONTO

Birch, toned in color No3, LED

MILAN Birch, toned in color No 3

Birch, painted in color No E8

CONSTANTINE Birch, toned in color No 2

**ALDERNEY** 

TORINO