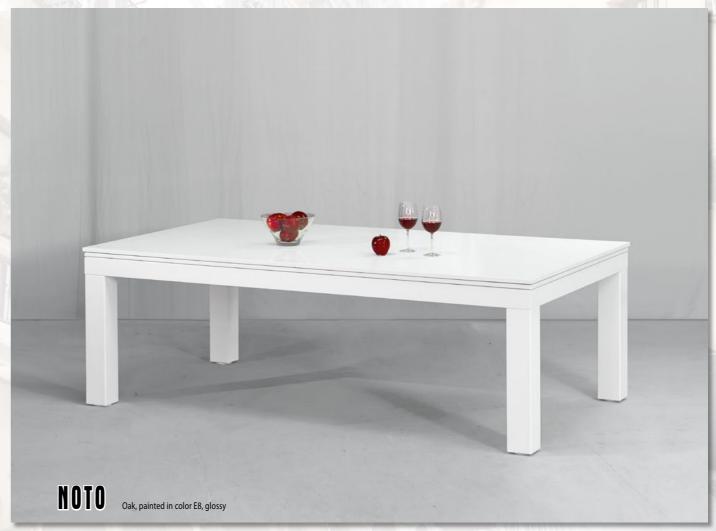

# PRONTO SERIES - PRONTO SERIES - PRONTO SERIES - PRONTO

Birch, toned in color No3, LED

MILAN Birch, toned in color No 3

Birch, painted in color No E8

CONSTANTINE Birch, toned in color No 2

**ALDERNEY** 

TORINO