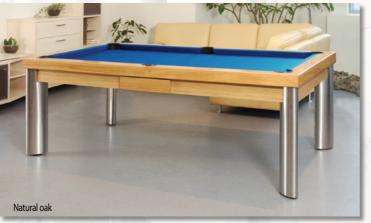

All Pronto tables are manufactured by skilled craftsmen in Europe using the best quality solid oak, ash or birch, highest quality "PROFESSIONAL BILLIARD SLATE" slate and stainless steel.