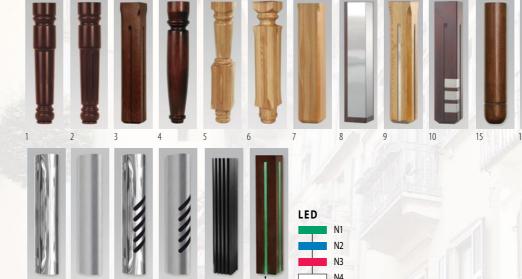

Birch, painted in color E8, glossy, LED

Birch, painted in color 7/P1 glossy

Whether you are trying to impress your guests at the dinner table or simply looking for some ambiance in a dimmed room after hard day of work, both models feature LED lit legs in a variety of colors choices, as well as the option of having LED lighting inside the pockets which can be turned on with a switch and seen through a clear or frosted glass table top ... The LED lights on the legs can either be plugged directly into a nearby socket or come battery powered with a well-hidden battery compartment. For seating, we offer comfortable benches that come in three different sizes and an optional storage feature for you to keep your game accessories hidden away. An optional cart with wheels can be used as a magazine table or storage cart to place a dining top on whenever you are ready for some game time. Seating can be customized to match the colors of your table by choosing different wood and cushion leather finishes.

Whether your goal is to make this table the centerpiece of your interior design or you are simply trying to blend it into your existing décor, our extensive palette of more than 20 different colors with semi-opaque, mat or glossy finish options, solid birch, ash or oak wood frame options and 25 different colors cloth options for you to choose from will definitely let you achieve the desired effect.