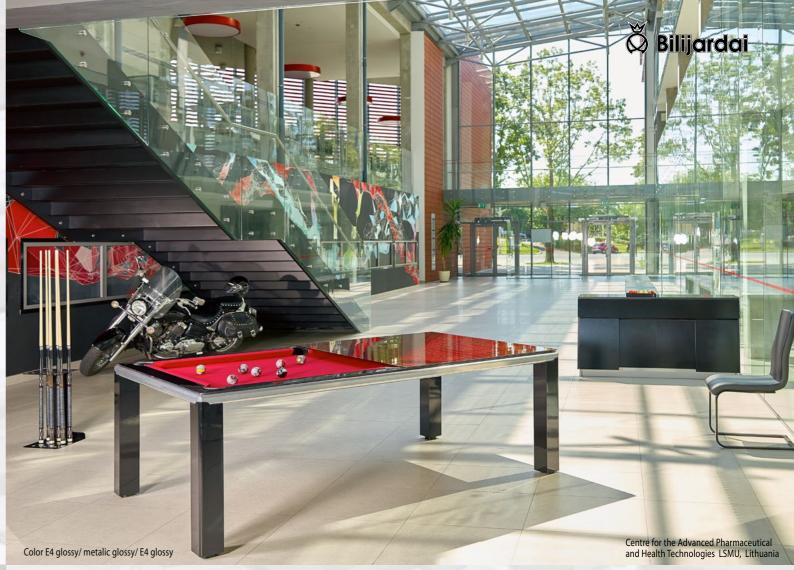

# PRONTO SERIES - PRONTO SERIES - PRO NTO SERIES - PRONTO SERIES - PRONTO

# PRONTO SERIES - PRONTO SERIES - PRONTO SERIES - PRONTO

Birch, toned in color No3, LED

MILAN Birch, toned in color No 3

Birch, painted in color No E8

CONSTANTINE Birch, toned in color No 2

**ALDERNEY** 

TORINO