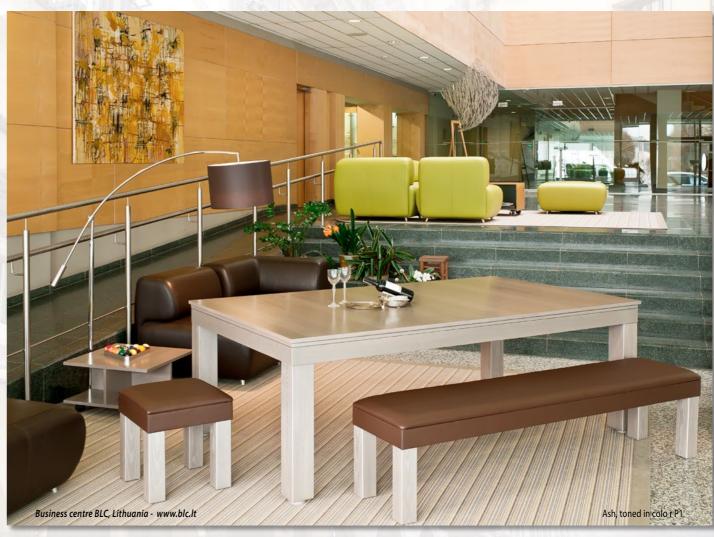

Birch, painted in color E8, glossy, LED

Birch, painted in color 7/P1 glossy

Whether you are trying to impress your guests at the dinner table or simply looking for some ambiance in a dimmed room after hard day of work, both models feature LED lit legs in a variety of colors choices, as well as the option of having LED lighting inside the pockets which can be turned on with a switch and seen through a clear or frosted glass table top ... The LED lights on the legs can either be plugged directly into a nearby socket or come battery powered with a well-hidden battery compartment. For seating, we offer comfortable benches that come in three different sizes and an optional storage feature for you to keep your game accessories hidden away. An optional cart with wheels can be used as a magazine table or storage cart to place a dining top on whenever you are ready for some game time. Seating can be customized to match the colors of your table by choosing different wood and cushion leather finishes.

Whether your goal is to make this table the centerpiece of your interior design or you are simply trying to blend it into your existing décor, our extensive palette of more than 20 different colors with semi-opaque, mat or glossy finish options, solid birch, ash or oak wood frame options and 25 different colors cloth options for you to choose from will definitely let you achieve the desired effect.