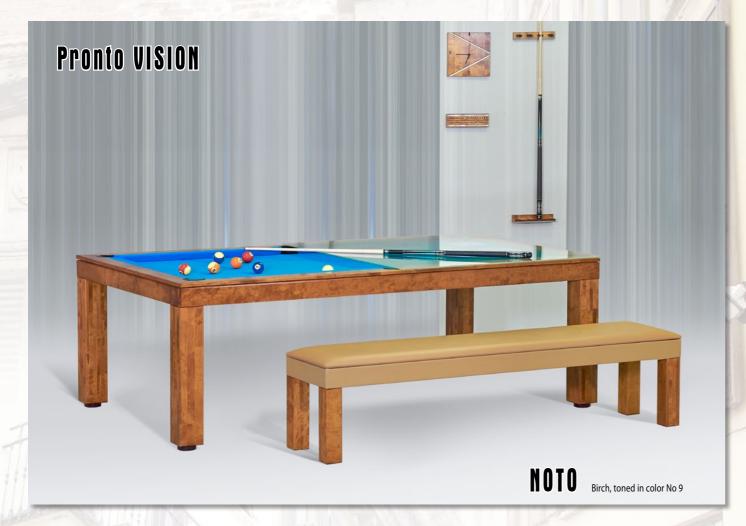

Dining top Outdoor with holder is made from 8mm UV resistant HPL

Simonis Outdoor Simonis Outdoor Petroleum blue Slate grey

190 cm (74,8")

PRONTO ULTRA - PRONTO ULTRA

pronto Ultra

Color A0 / RAL9003

PRONTO VISION - PRONTO VISION - PRO NTO VISION - PRONTO VISION - PRONTO