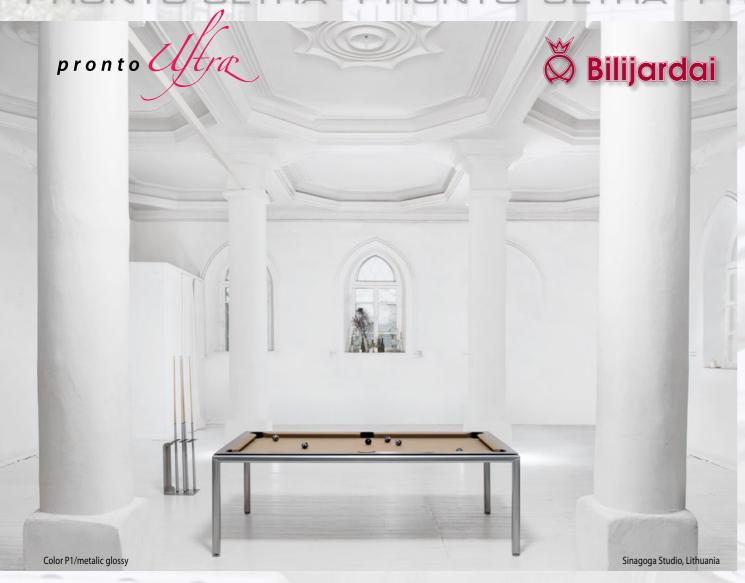

## PRONTO ULTRA - PRONTO ULTRA - PRONTO

Pronto Ultra – is a billiard table with an exquisite modern design. An extremely thin table top creates not just an image of elegance but with an extra wide area for the legs beneath it, comfort as well. In order to highlight the table's design, we created a new line of table tops exclusively for this billiard table. Pronto Ultra also comes with the options of both elastic pockets and a ball-collection system. Your table can be paired with a matching accessory collection, which includes a cue-rack, a chair, and a multi-functional storage cabinet. Three leg design options and a variety of finishes makes this versatile model ideal for both modern and classic designs. It just up to you to decide which you prefer more...

PRONTO ULTRA - PRONTO ULTRA - PRONTO ULTRA - PRONTO

# PRONTO ULTRA - PRONTO ULTRA - PRONTO ULTRA - PRONTO