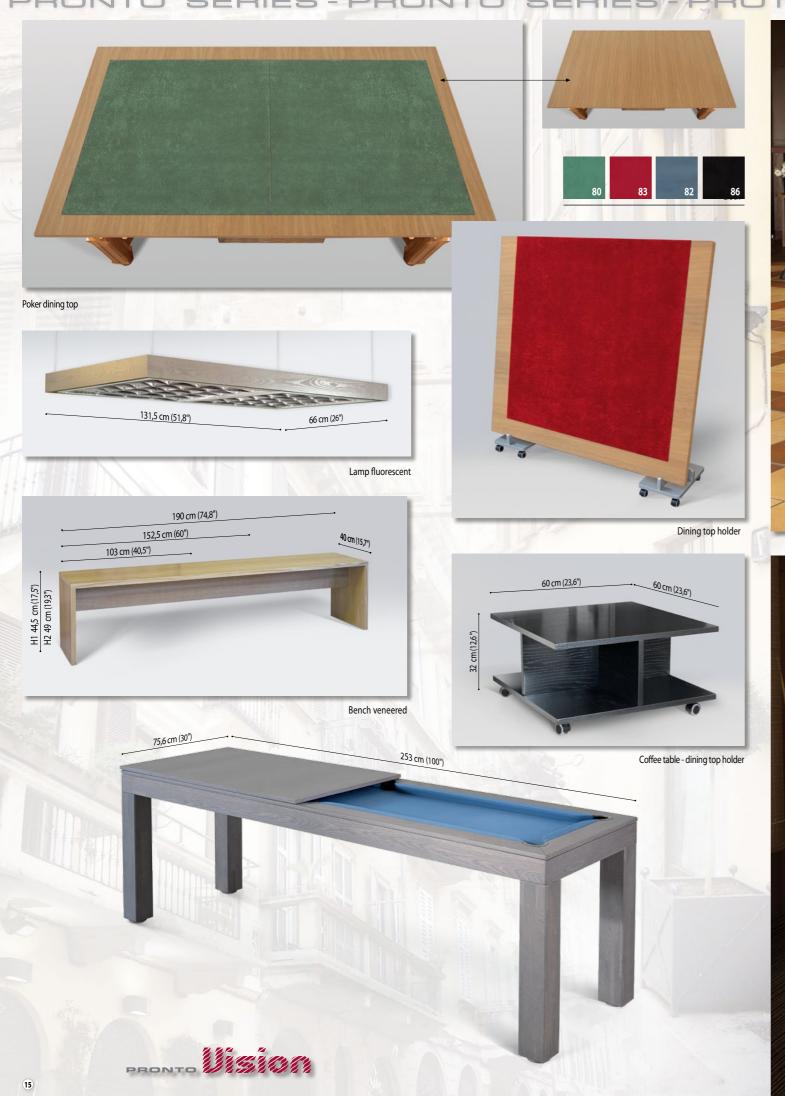

## STORAGE SOLUTIONS

table tennis top

cushions No.

veneered dining top

veneered dining top, stainless steel decor C

veneered dining top, stainless steel decor B

Decors No. (frame)

Dining top Outdoor with holder is made from 8mm UV resistant HPL

Simonis Outdoor Simonis Outdoor Petroleum blue Slate grey

190 cm (74,8")

PRONTO ULTRA - PRONTO ULTRA

pronto Ultra

Color A0 / RAL9003

PRONTO VISION - PRONTO VISION - PRO NTO VISION - PRONTO VISION - PRONTO