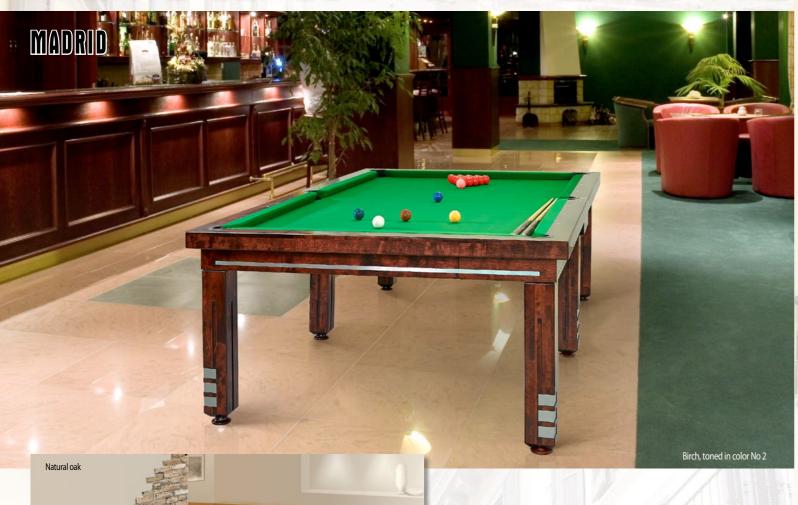

# PRONTO SERIES - PRONTO SERIES - PRONTO SERIES - PRONTO

Birch, toned in color No3, LED

MILAN Birch, toned in color No 3

Birch, painted in color No E8

CONSTANTINE Birch, toned in color No 2

**ALDERNEY** 

TORINO