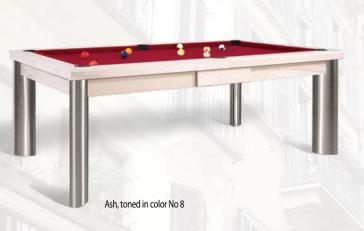

# PRONTO SERIES - PRONTO SERIES - PRONTO SERIES - PRONTO

Birch, toned in color No3, LED

MILAN Birch, toned in color No 3

Birch, painted in color No E8

CONSTANTINE Birch, toned in color No 2

**ALDERNEY** 

TORINO