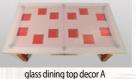

Birch, painted in color E8, glossy, LED

Birch, painted in color 7/P1 glossy

Whether you are trying to impress your guests at the dinner table or simply looking for some ambiance in a dimmed room after hard day of work, both models feature LED lit legs in a variety of colors choices, as well as the option of having LED lighting inside the pockets which can be turned on with a switch and seen through a clear or frosted glass table top ... The LED lights on the legs can either be plugged directly into a nearby socket or come battery powered with a well-hidden battery compartment. For seating, we offer comfortable benches that come in three different sizes and an optional storage feature for you to keep your game accessories hidden away. An optional cart with wheels can be used as a magazine table or storage cart to place a dining top on whenever you are ready for some game time. Seating can be customized to match the colors of your table by choosing different wood and cushion leather finishes.