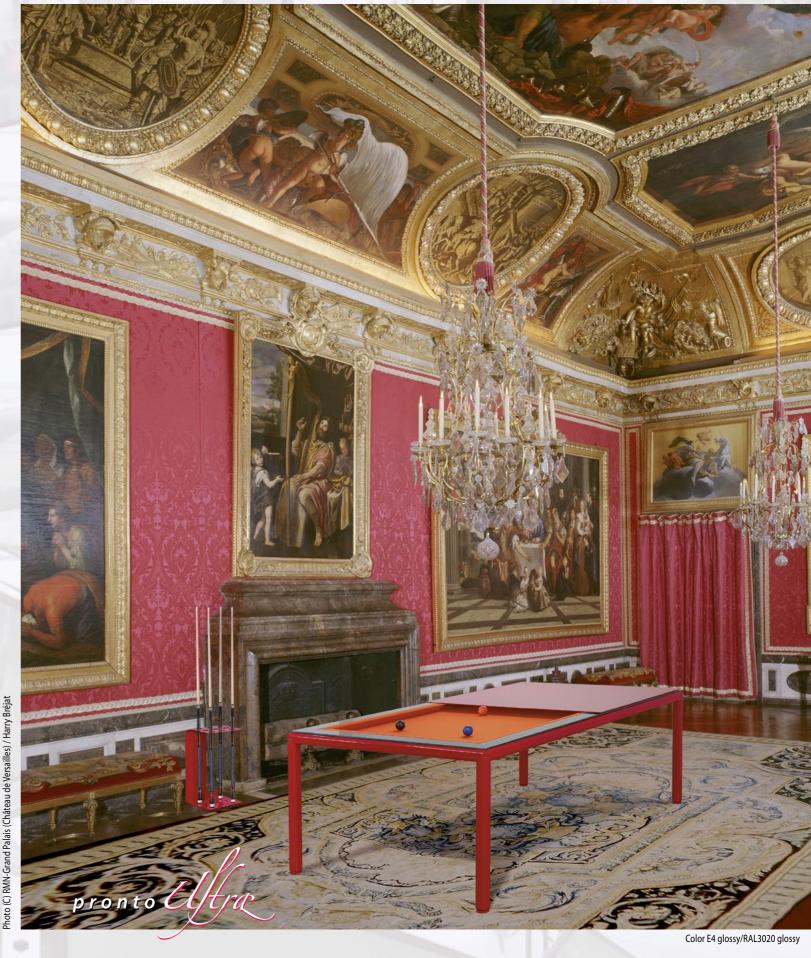

## PRONTO ULTRA - PRONTO ULTRA - PRONTO

Pronto Ultra – is a billiard table with an exquisite modern design. An extremely thin table top creates not just an image of elegance but with an extra wide area for the legs beneath it, comfort as well. In order to highlight the table's design, we created a new line of table tops exclusively for this billiard table. Pronto Ultra also comes with the options of both elastic pockets and a ball-collection system. Your table can be paired with a matching accessory collection, which includes a cue-rack, a chair, and a multi-functional storage cabinet. Three leg design options and a variety of finishes makes this versatile model ideal for both modern and classic designs. It just up to you to decide which you prefer more...

PRONTO ULTRA - PRONTO ULTRA - PRONTO ULTRA - PRONTO

# PRONTO ULTRA - PRONTO ULTRA - PRONTO ULTRA - PRONTO