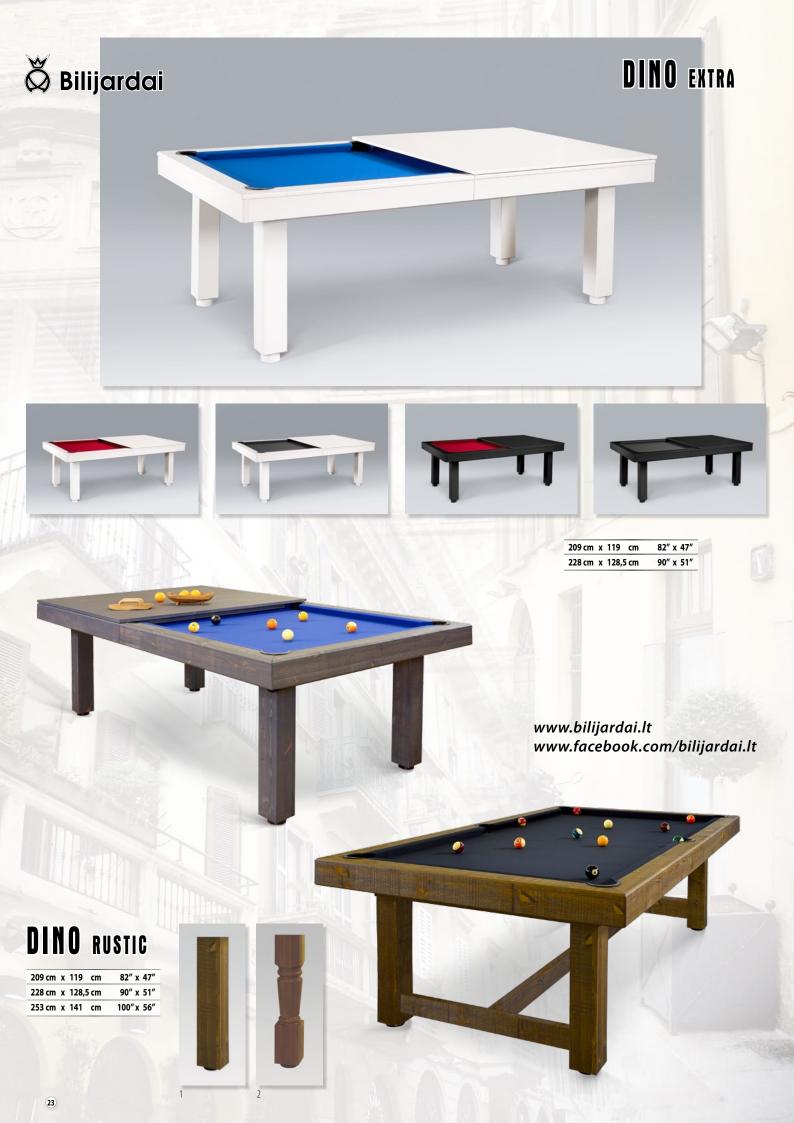

# PRONTO SERIES - PRONTO SERIES - PRO NTO SERIES - PRONTO SERIES - PRONTO

# PRONTO SERIES - PRONTO SERIES - PRONTO SERIES - PRONTO

Birch, toned in color No3, LED

MILAN Birch, toned in color No 3

Birch, painted in color No E8

CONSTANTINE Birch, toned in color No 2

**ALDERNEY** 

TORINO

## PRONTO SERIES - PRONTO SERIES - PRONTO SERIES - PRONTO

2 x 100 w

Ø 24 cm

Pronto COLLECTION

PRONTO - Your choice for versatility, quality and fun. This modern functional billiard table conforms to professional billiard table standards and meets your dining table or office desk needs. Choose from a wide variety of customizable options to match your tastes and own the table of your dreams!