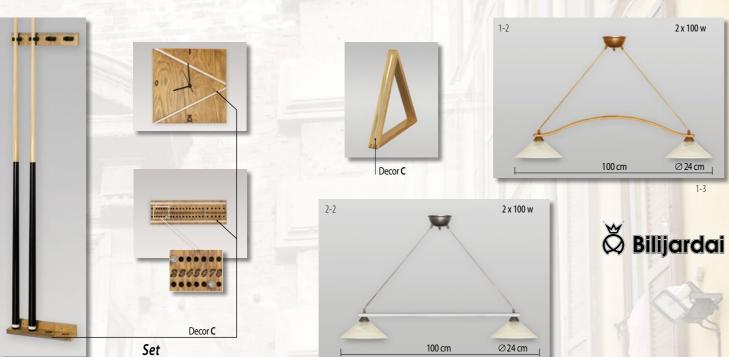

## PRONTO SERIES - PRONTO SERIES - PRONTO SERIES - PRONTO

2 x 100 w

Ø 24 cm

Pronto COLLECTION

PRONTO - Your choice for versatility, quality and fun. This modern functional billiard table conforms to professional billiard table standards and meets your dining table or office desk needs. Choose from a wide variety of customizable options to match your tastes and own the table of your dreams!