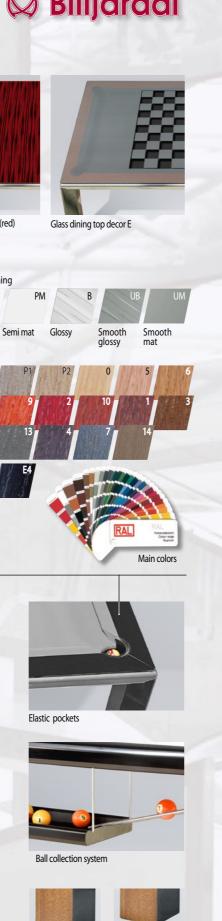

## PRONTO ULTRA - PRONTO ULTRA - PRONTO

Pronto Ultra – is a billiard table with an exquisite modern design. An extremely thin table top creates not just an image of elegance but with an extra wide area for the legs beneath it, comfort as well. In order to highlight the table's design, we created a new line of table tops exclusively for this billiard table. Pronto Ultra also comes with the options of both elastic pockets and a ball-collection system. Your table can be paired with a matching accessory collection, which includes a cue-rack, a chair, and a multi-functional storage cabinet. Three leg design options and a variety of finishes makes this versatile model ideal for both modern and classic designs. It just up to you to decide which you prefer more...

Whether your goal is to make this table the centerpiece of your interior design or you are simply trying to blend it into your existing décor, our extensive palette of more than 20 different colors with semi-opaque, mat or glossy finish options, solid birch, ash or oak wood frame options and 25 different colors cloth options for you to choose from will definitely let you achieve the desired effect.