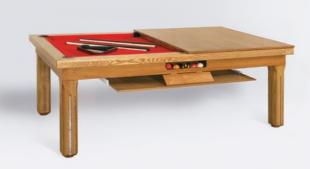

## PRONTO SERIES - PRONTO SERIES - PRONTO SERIES - PRONTO

2 x 100 w

Ø 24 cm

Pronto COLLECTION

PRONTO - Your choice for versatility, quality and fun. This modern functional billiard table conforms to professional billiard table standards and meets your dining table or office desk needs. Choose from a wide variety of customizable options to match your tastes and own the table of your dreams!