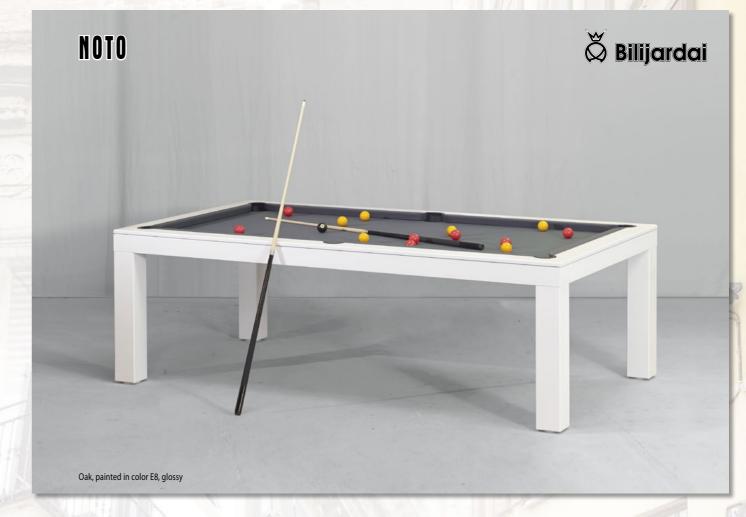

# PRONTO SERIES - PRONTO SERIES - PRONTO SERIES - PRONTO

Birch, toned in color No3, LED

MILAN Birch, toned in color No 3

Birch, painted in color No E8

CONSTANTINE Birch, toned in color No 2

**ALDERNEY** 

TORINO