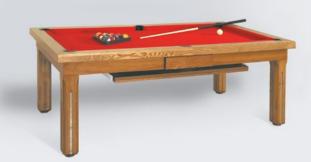

## PRONTO SERIES - PRONTO SERIES - PRONTO SERIES - PRONTO

2 x 100 w

Ø 24 cm

Pronto COLLECTION

PRONTO - Your choice for versatility, quality and fun. This modern functional billiard table conforms to professional billiard table standards and meets your dining table or office desk needs. Choose from a wide variety of customizable options to match your tastes and own the table of your dreams!