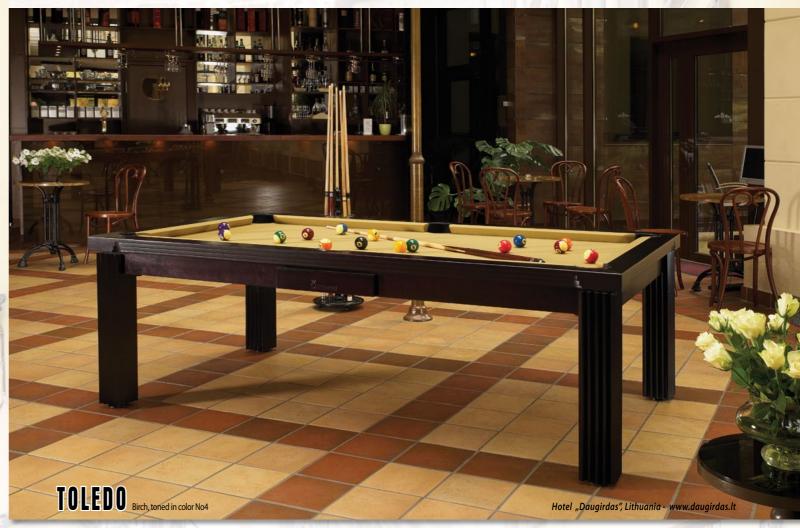

# PRONTO SERIES - PRONTO SERIES - PRO NTO SERIES - PRONTO SERIES - PRONTO

# PRONTO SERIES - PRONTO SERIES - PRONTO SERIES - PRONTO

Birch, toned in color No3, LED

MILAN Birch, toned in color No 3

Birch, painted in color No E8

CONSTANTINE Birch, toned in color No 2

**ALDERNEY** 

TORINO