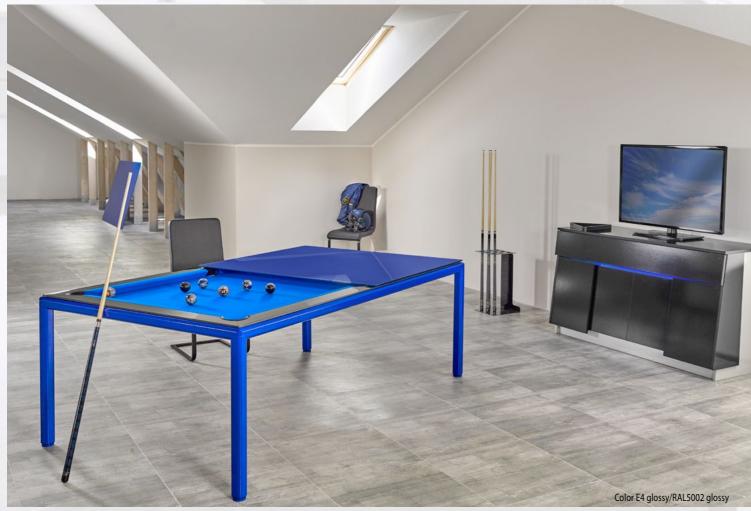

# PRONTO SERIES - PRONTO SERIES - PRO NTO SERIES - PRONTO SERIES - PRONTO

# PRONTO SERIES - PRONTO SERIES - PRONTO SERIES - PRONTO

Birch, toned in color No3, LED

MILAN Birch, toned in color No 3

Birch, painted in color No E8

CONSTANTINE Birch, toned in color No 2

**ALDERNEY** 

TORINO