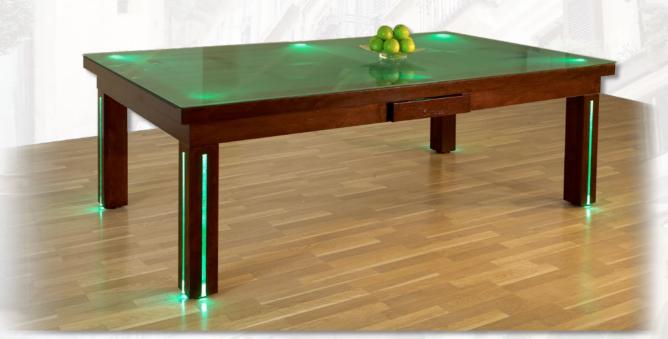

Birch, painted in color E8, glossy, LED

Birch, painted in color 7/P1 glossy

Whether you are trying to impress your guests at the dinner table or simply looking for some ambiance in a dimmed room after hard day of work, both models feature LED lit legs in a variety of colors choices, as well as the option of having LED lighting inside the pockets which can be turned on with a switch and seen through a clear or frosted glass table top ... The LED lights on the legs can either be plugged directly into a nearby socket or come battery powered with a well-hidden battery compartment. For seating, we offer comfortable benches that come in three different sizes and an optional storage feature for you to keep your game accessories hidden away. An optional cart with wheels can be used as a magazine table or storage cart to place a dining top on whenever you are ready for some game time. Seating can be customized to match the colors of your table by choosing different wood and cushion leather finishes.