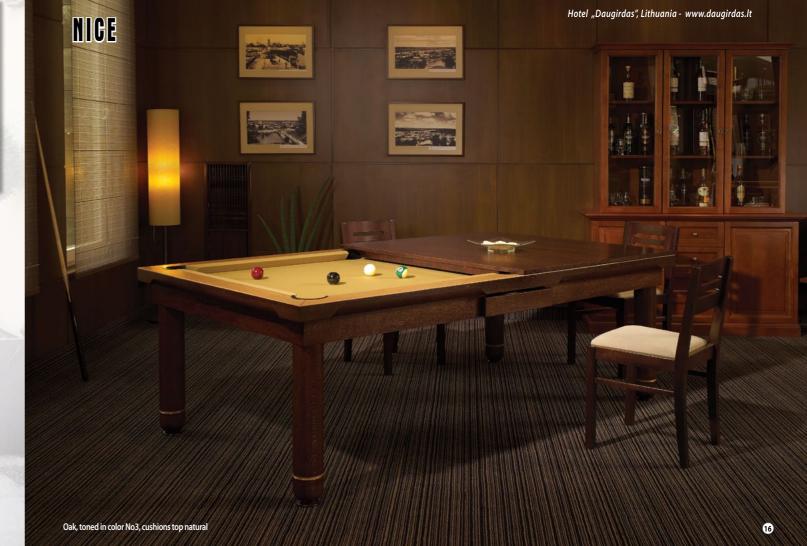

# PRONTO SERIES - PRONTO SERIES - PRO NTO SERIES - PRONTO SERIES - PRONTO

# PRONTO SERIES - PRONTO SERIES - PRONTO SERIES - PRONTO

Birch, toned in color No3, LED

MILAN Birch, toned in color No 3

Birch, painted in color No E8

CONSTANTINE Birch, toned in color No 2

**ALDERNEY** 

TORINO