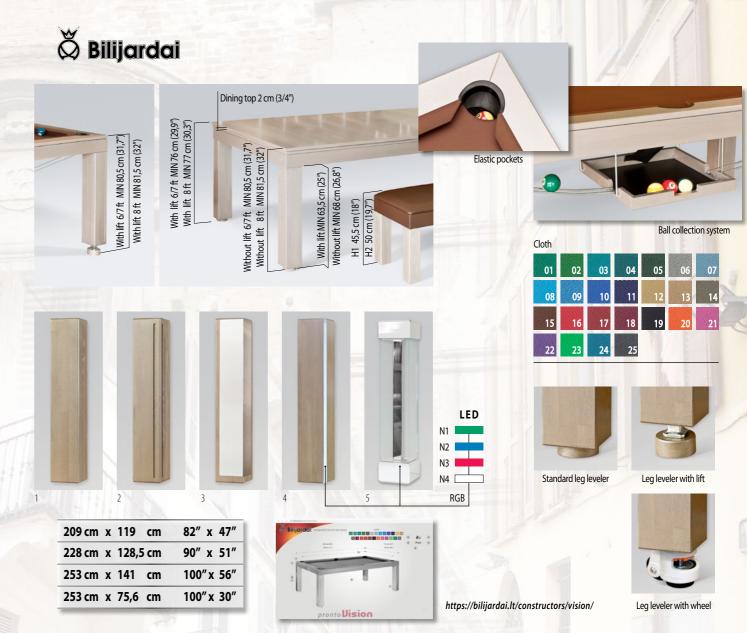

## Game options:

American pool (possible Carom inserts), English pool, Italian pool, Russian Pyramid (small balls), Carom, Snooker

| 194 cm | X | 111,5 | cm | 76" | X  | 44" |
|--------|---|-------|----|-----|----|-----|
| 209 cm | X | 119   | cm | 82" | X  | 47" |
| 228 cm | X | 128,5 | cm | 90" | X  | 51" |
| 253 cm | X | 141   | cm | 100 | 'x | 56" |
| 284 cm | X | 157   | cm | 112 | ″x | 62" |

Birch, painted in color E8, glossy, LED

Birch, painted in color 7/P1 glossy

Whether you are trying to impress your guests at the dinner table or simply looking for some ambiance in a dimmed room after hard day of work, both models feature LED lit legs in a variety of colors choices, as well as the option of having LED lighting inside the pockets which can be turned on with a switch and seen through a clear or frosted glass table top ... The LED lights on the legs can either be plugged directly into a nearby socket or come battery powered with a well-hidden battery compartment. For seating, we offer comfortable benches that come in three different sizes and an optional storage feature for you to keep your game accessories hidden away. An optional cart with wheels can be used as a magazine table or storage cart to place a dining top on whenever you are ready for some game time. Seating can be customized to match the colors of your table by choosing different wood and cushion leather finishes.