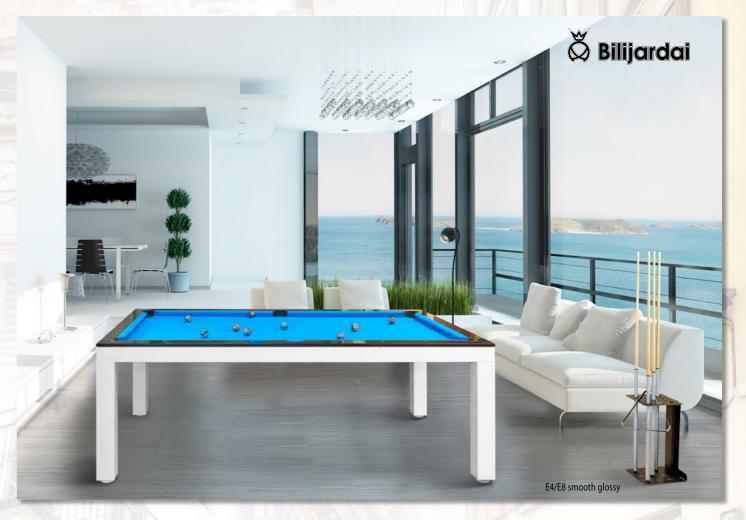

## PRONTO ULTRA - PRONTO ULTRA - PRONTO

Pronto Ultra – is a billiard table with an exquisite modern design. An extremely thin table top creates not just an image of elegance but with an extra wide area for the legs beneath it, comfort as well. In order to highlight the table's design, we created a new line of table tops exclusively for this billiard table. Pronto Ultra also comes with the options of both elastic pockets and a ball-collection system. Your table can be paired with a matching accessory collection, which includes a cue-rack, a chair, and a multi-functional storage cabinet. Three leg design options and a variety of finishes makes this versatile model ideal for both modern and classic designs. It just up to you to decide which you prefer more...

PRONTO ULTRA - PRONTO ULTRA - PRONTO ULTRA - PRONTO

# PRONTO ULTRA - PRONTO ULTRA - PRONTO ULTRA - PRONTO