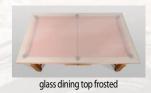

Birch, painted in color E8, glossy, LED

Birch, painted in color 7/P1 glossy

Whether you are trying to impress your guests at the dinner table or simply looking for some ambiance in a dimmed room after hard day of work, both models feature LED lit legs in a variety of colors choices, as well as the option of having LED lighting inside the pockets which can be turned on with a switch and seen through a clear or frosted glass table top ... The LED lights on the legs can either be plugged directly into a nearby socket or come battery powered with a well-hidden battery compartment. For seating, we offer comfortable benches that come in three different sizes and an optional storage feature for you to keep your game accessories hidden away. An optional cart with wheels can be used as a magazine table or storage cart to place a dining top on whenever you are ready for some game time. Seating can be customized to match the colors of your table by choosing different wood and cushion leather finishes.