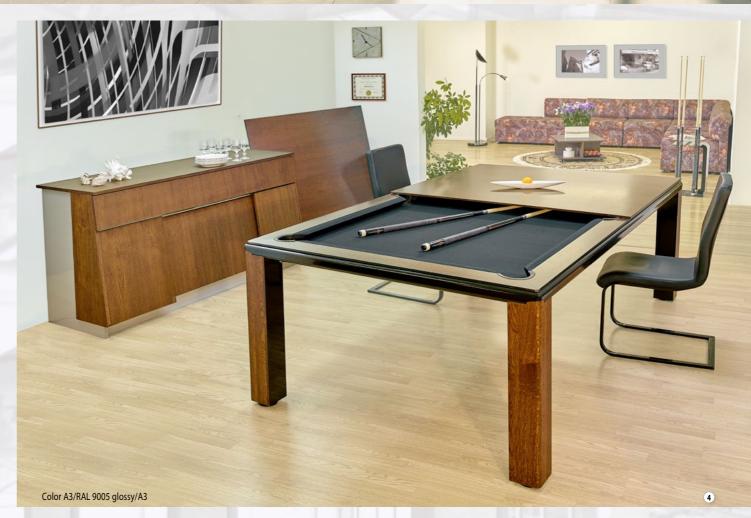

## PRONTO ULTRA - PRONTO ULTRA - PRONTO

Pronto Ultra – is a billiard table with an exquisite modern design. An extremely thin table top creates not just an image of elegance but with an extra wide area for the legs beneath it, comfort as well. In order to highlight the table's design, we created a new line of table tops exclusively for this billiard table. Pronto Ultra also comes with the options of both elastic pockets and a ball-collection system. Your table can be paired with a matching accessory collection, which includes a cue-rack, a chair, and a multi-functional storage cabinet. Three leg design options and a variety of finishes makes this versatile model ideal for both modern and classic designs. It just up to you to decide which you prefer more...

Dining top Outdoor with holder is made from 8mm UV resistant HPL

Simonis Outdoor Simonis Outdoor Petroleum blue Slate grey

190 cm (74,8")

PRONTO ULTRA - PRONTO ULTRA

pronto Ultra

Color A0 / RAL9003

PRONTO VISION - PRONTO VISION - PRO NTO VISION - PRONTO VISION - PRONTO