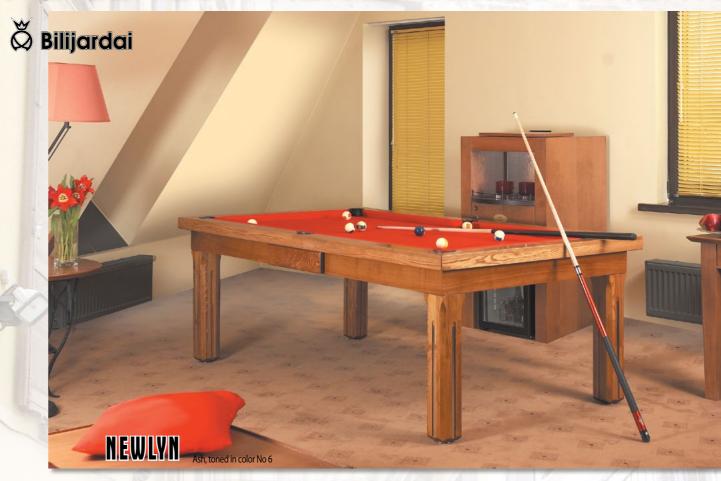

# PRONTO SERIES - PRONTO SERIES - PRONTO SERIES - PRONTO

Birch, toned in color No3, LED

MILAN Birch, toned in color No 3

Birch, painted in color No E8

CONSTANTINE Birch, toned in color No 2

**ALDERNEY** 

TORINO