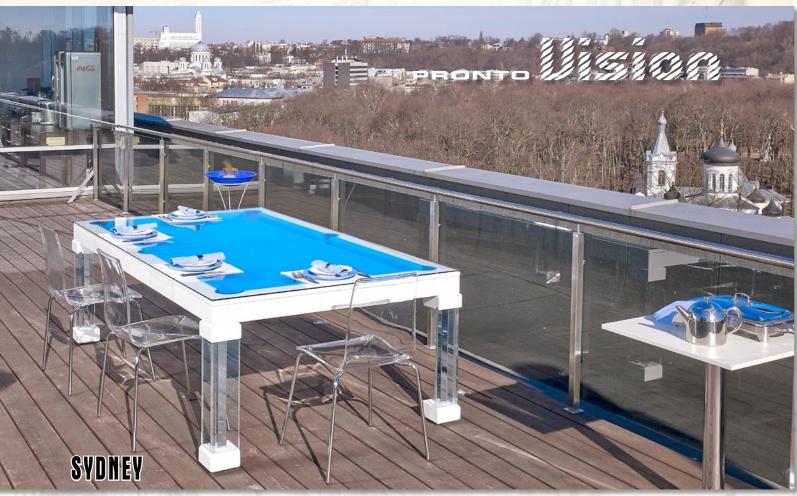

# VISION OUTDOOR - VISION OUTDOOR

Color 33

Vision Outdoor - dual purpose pool/dining table for outdoor. This table is created on Pronto Vision basis, so all features are the same like Pronto Vision, except lifting and ball return systems. This billiard table is made from solid oak and covered with special UV resistant oil decking and is the same resistant weather category like outdoor wood furniture. Depending on certain weather conditions, this table, like outdoor wood

furniture, must be recovered with special UV resistant oil decking every 3-4 years. Possible finishing colors: natural oak, white and grey. Fitting for cushions and legs are made from stainless steel; leg levelers and corners for cushions are made from UV resistant plastic; UV resistant cloth does not absorb water (possible the only color from the picture). For collecting balls, we use elastic pockets.

Dining top Outdoor with holder is made from 8mm UV resistant HPL

Simonis Outdoor Simonis Outdoor Petroleum blue Slate grey

190 cm (74,8")

PRONTO ULTRA - PRONTO ULTRA

pronto Ultra

Color A0 / RAL9003

PRONTO VISION - PRONTO VISION - PRO NTO VISION - PRONTO VISION - PRONTO