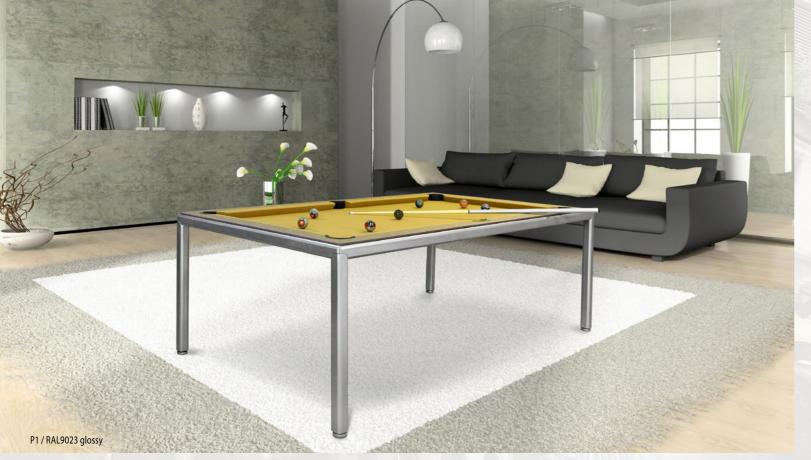

## PRONTO SERIES - PRONTO SERIES - PRONTO SERIES - PRONTO

2 x 100 w

Ø 24 cm

Pronto COLLECTION

PRONTO - Your choice for versatility, quality and fun. This modern functional billiard table conforms to professional billiard table standards and meets your dining table or office desk needs. Choose from a wide variety of customizable options to match your tastes and own the table of your dreams!

All Pronto tables are manufactured by skilled craftsmen in Europe using the best quality solid oak, ash or birch, highest quality "PROFESSIONAL BILLIARD SLATE" slate and stainless steel.