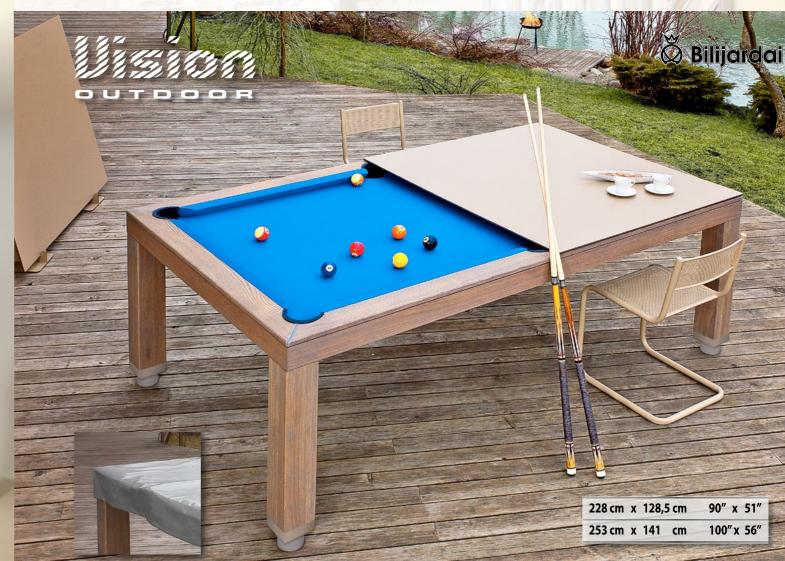

# VISION OUTDOOR - VISION OUTDOOR

Color 33

Vision Outdoor - dual purpose pool/dining table for outdoor. This table is created on Pronto Vision basis, so all features are the same like Pronto Vision, except lifting and ball return systems. This billiard table is made from solid oak and covered with special UV resistant oil decking and is the same resistant weather category like outdoor wood furniture. Depending on certain weather conditions, this table, like outdoor wood

furniture, must be recovered with special UV resistant oil decking every 3-4 years. Possible finishing colors: natural oak, white and grey. Fitting for cushions and legs are made from stainless steel; leg levelers and corners for cushions are made from UV resistant plastic; UV resistant cloth does not absorb water (possible the only color from the picture). For collecting balls, we use elastic pockets.

Dining top Outdoor with holder is made from 8mm UV resistant HPL

Simonis Outdoor Simonis Outdoor Petroleum blue Slate grey

190 cm (74,8")

PRONTO ULTRA - PRONTO ULTRA

pronto Ultra

Color A0 / RAL9003

PRONTO VISION - PRONTO VISION - PRO NTO VISION - PRONTO VISION - PRONTO